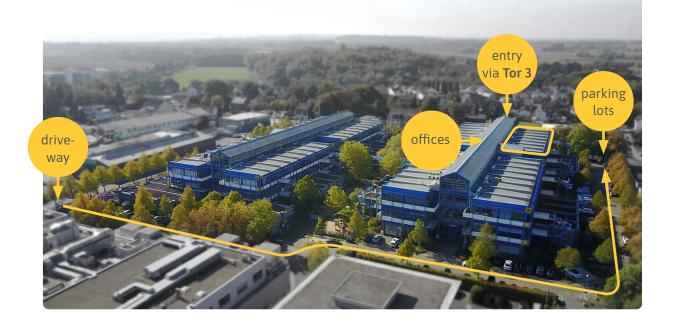

#### by car

Pulsar Photonics GmbH TPH 2 – first floor (entry via Tor 3) Kaiserstraße 100 52134 Herzogenrath

#### **GERMANY**

Scan the QR code to get directions from Google Maps. Our **offices** are on the **second floor** on the **left side**. Parking lots are provided.