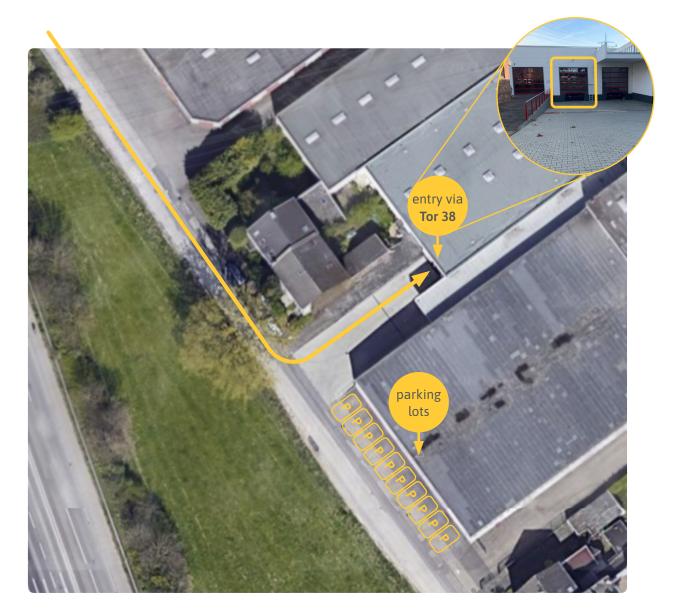

## by car

Pulsar Photonics GmbH - Factory Hall 2 Tor 38 Alte Würselener Straße 25 52080 Aachen

#### **GERMANY**

Scan the QR code to get directions from Google Maps. Parking lots are provided.